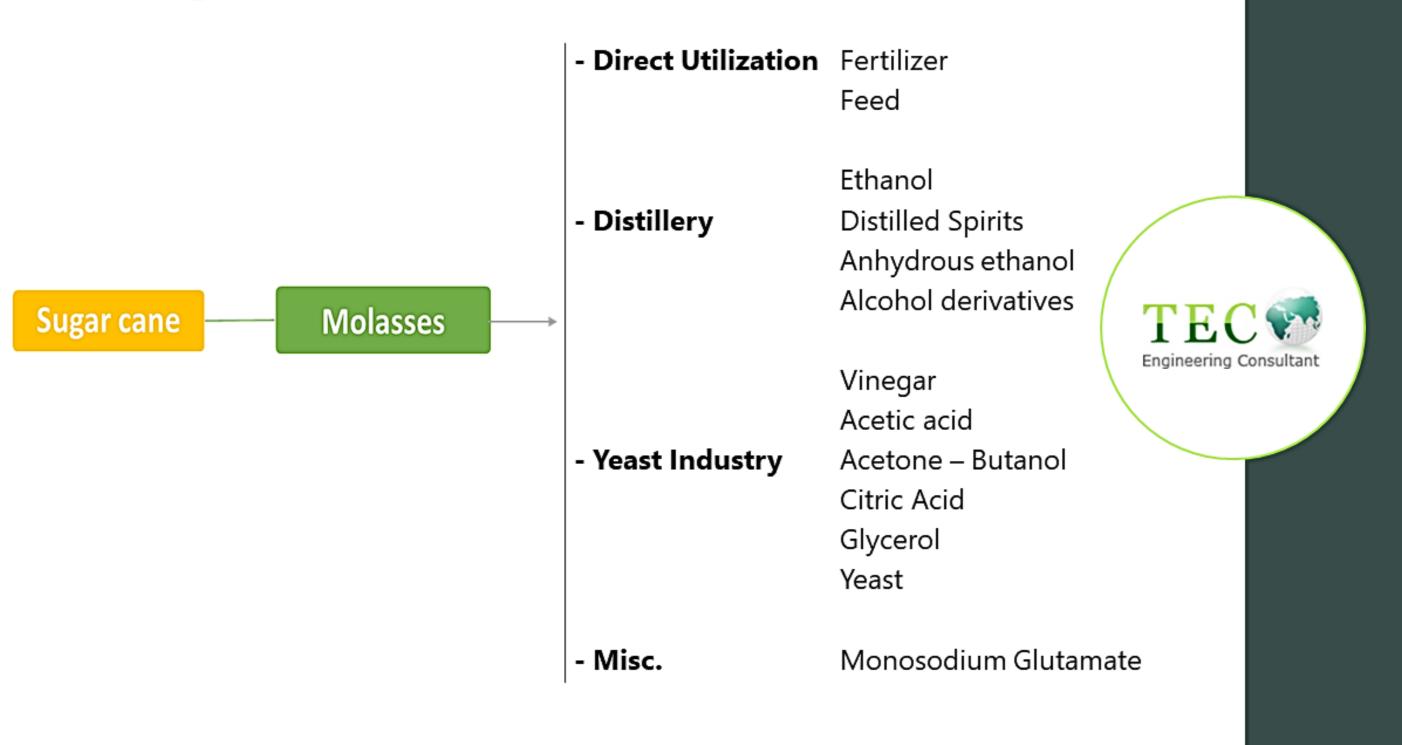

ana@gmail.com

<u>www.irc-bkit.biz</u> Contact #: +92 300 846 1297



#### **Sugarcane Processing**

- Sugarcane Juice
- Molasses
- Bagasse
- Filter cake or press mud
- Bagasse Ash



Sugar cane juice, Molasses, vinasse-based bio product SEZ

#### Bio fertilizer from vinasse

Ethanol - 170 T/D & bio fertilizer - 190 T/D

**Active Dry Yeast** 

**Amino Acid** 

**Sodium Gluconate** 

Citric Acid



#### Sugar cane Value Added Products



At TEC, we are dedicated to harnessing the potential of sugarcane-based bioproducts and driving innovation in the industrial sector.

"As per Chinese R&D institutes, the future lies in establishing Sugarcane based industrial projects, eco-industrial parks, or SEZs."

#### Molasses - Sugar cane Value Added Products





#### Sugar cane Value Added Products



We work for setting up new industries, industrial parks (SEZ) and are considered the highest-performing industrial consultancy in the country.

TEC has set up Rs. Billion plus investment; Olympia Soda ash, Premier Ethanol, and H2O2, etc. 23 projects. Punjab has had only these mega greenfield chemical plants for the last 30 years.

#### Sugar cane Value Added Products



#### Bagasse - Sugar cane Value Added Products



#### Sugar cane Value Added Products



#### Sugar cane Value Added Products



# Sugarcane Based Projects Ethanol

Capacity: 170 T/D + 190 T/D Bio fertilizer

Raw materials: Molasses

By product: 3 shift; 330 days

Marketing: Export potential

Profitability: Investment recovery 3 years



#### **Ethanol Vinasse Bio Fertilizer**

Capacity: 88 T/D (100,000 ltr/day distiller