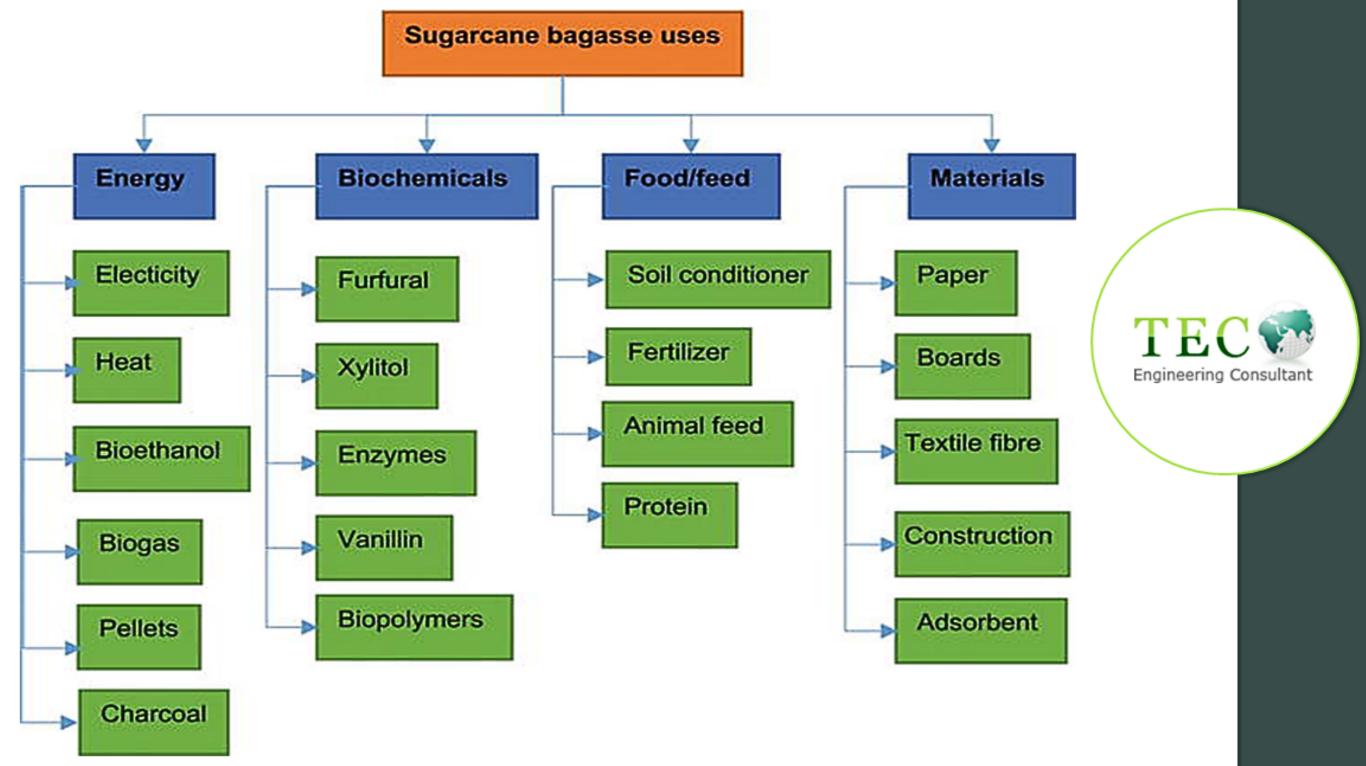

Added Products



At TEC, we are dedicated to harnessing the potential of sugarcane-based bioproducts and driving innovation in the industrial sector.

"As per Chinese R&D institutes, the future lies in establishing Sugarcane based industrial projects, eco-industrial parks, or SEZs."

#### Molasses - Sugar cane Value Added Products





#### Sugar cane Value Added Products



We work for setting up new industries, industrial parks (SEZ) and are considered the highest-performing industrial consultancy in the country.

TEC has set up Rs. Billion plus investment; Olympia Soda ash, Premier Ethanol, and H2O2, etc. 23 projects. Punjab has had only these mega greenfield chemical plants for the last 30 years.

#### Sugar cane Value Added Products



#### Bagasse - Sugar cane Value Added Products



#### Sugar cane Value Added Products



#### Sugar cane Value Added Products



# Sugarcane Based Projects Ethanol

Capacity: 170 T/D + 190 T/D Bio fertilizer

Raw materials: Molasses

By product: 3 shift; 330 days

Marketing: Export potential

Profitability: Investment recovery 3 years



#### **Ethanol Vinasse Bio Fertilizer**

Capacity: 88 T/D (100,000 ltr/day distillery)

Raw materials: Distillery waste

By product: 3 shift; 330 days

Marketing: Export potential

**Profitability:** Investment recovery 3 years



Ethanol Vinasse based Bio Fertilizer

Engineering Consultant

#### Citric Acid

**Capacity**: 20,000 T/Y (03 shift, 330 days)

Raw materials: Molasses

Marketing: Export potential + Local demand

**Usage:** food and beverage production, pharmaceutical

formulations, cosmetics