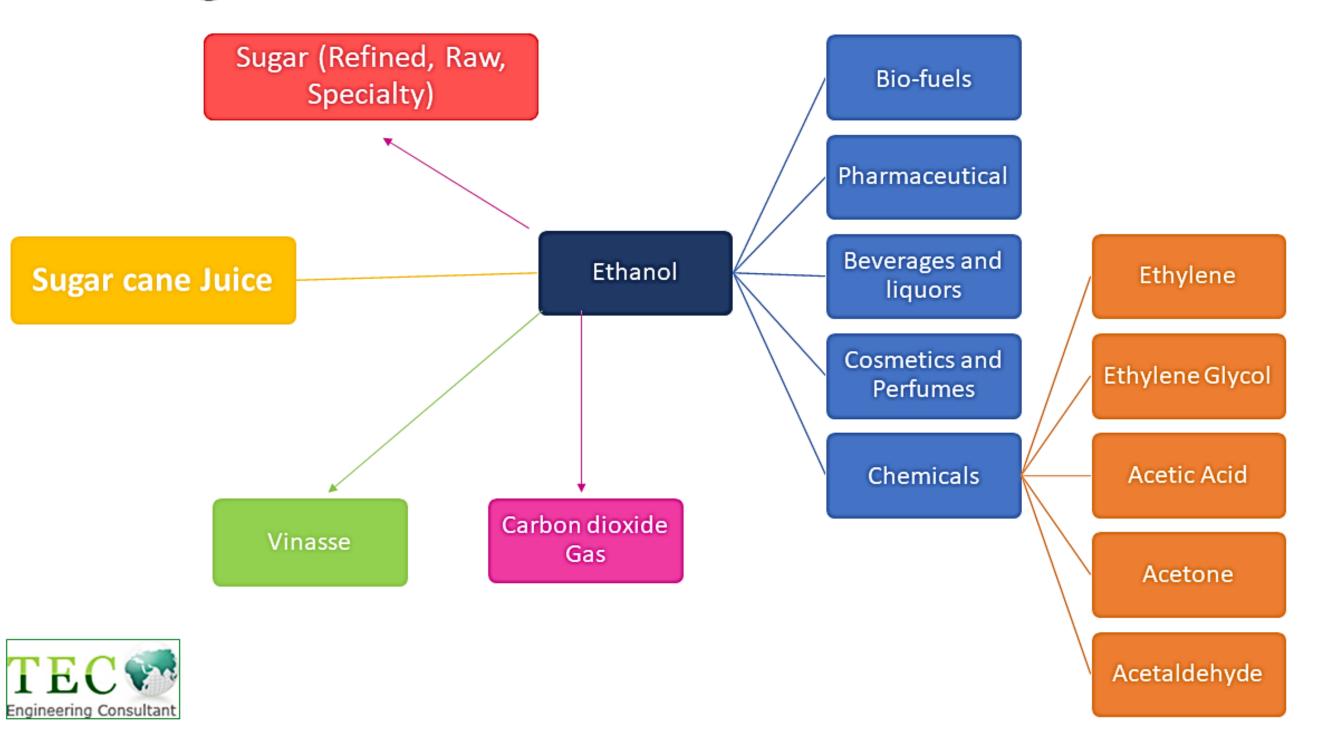

#### **Sugarcane Processing**

- Sugarcane Juice
- Molasses
- Bagasse
- Filter cake or press mud
- Bagasse Ash

Sugar cane juice, Molasses, vinasse-based bio product SEZ

#### Bio fertilizer from vinasse

Ethanol - 170 T/D & bio fertilizer - 190 T/D

**Active Dry Yeast** 

**Amino Acid** 

**Sodium Gluconate** 

Citric Acid

# Sugarcane Based Projects Ethanol

Capacity: 170 T/D + 190 T/D Bio fertilizer

Raw materials: Molasses

By product: 3 shift; 330 days

Marketing: Export potential

Profitability: Investment recovery 3 years

#### **Ethanol Vinasse Bio Fertilizer**

Capacity: 88 T/D (100,000 ltr/day distillery)

Raw materials: Distillery waste

By product: 3 shift; 330 days

Marketing: Export potential

**Profitability:** Investment recovery 3 years