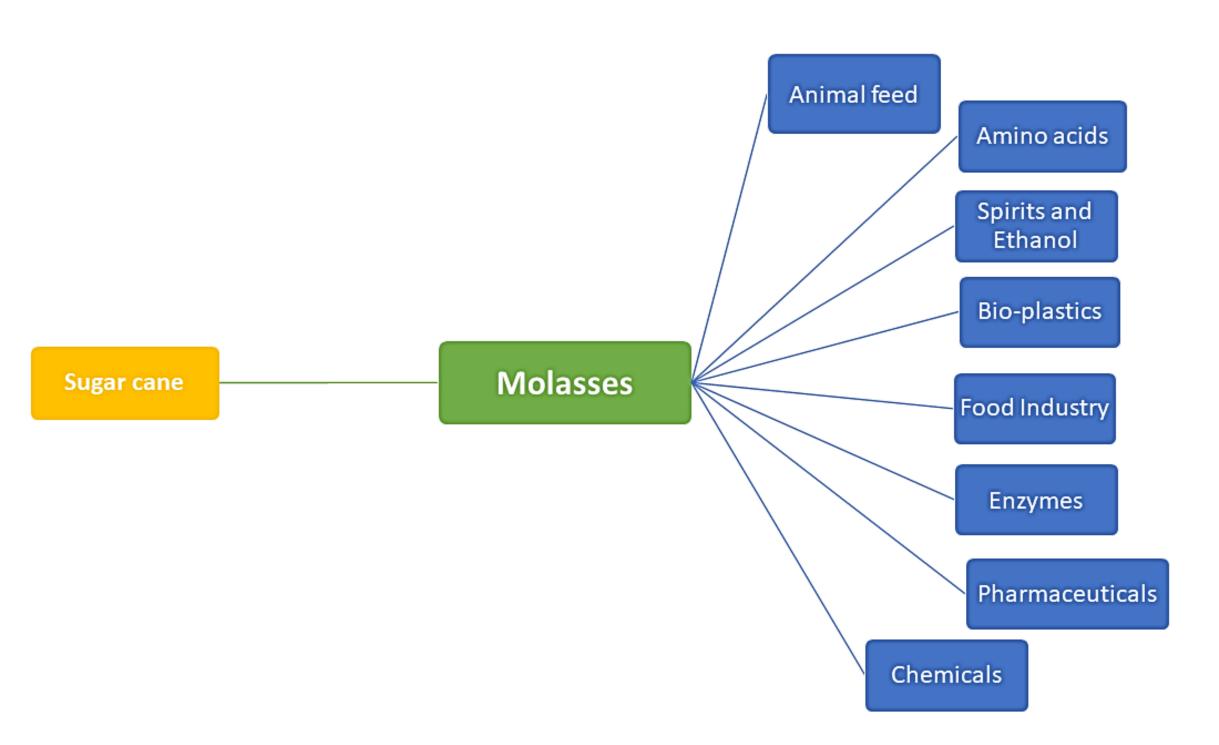

y.biz

www.china-industry.biz

Email: tecrana@gmail.com

<u>www.irc-bkit.biz</u> Contact #: +92 300 846 1297



#### **Sugarcane Processing**

- Sugarcane Juice
- Molasses
- Bagasse
- Filter cake or press mud
- Bagasse Ash



Sugar cane juice, Molasses, vinasse-based bio product SEZ

#### Bio fertilizer from vinasse

Ethanol - 170 T/D & bio fertilizer - 190 T/D

**Active Dry Yeast** 

**Amino Acid** 

**Sodium Gluconate** 

Citric Acid



#### Sugar cane Value Added Products



At TEC, we are dedicated to harnessing the potential of sugarcane-based bioproducts and driving innovation in the industrial sector.

"As per Chinese R&D institutes, the future lies in establishing Sugarcane based industrial projects, eco-industrial parks, or SEZs."

#### Molasses - Sugar cane Value Added Products





#### Sugar cane Value Added Products



We work for setting up new industries, industrial parks (SEZ) and are considered the highest-performing industrial consultancy in the country.

TEC has set up Rs. Billion plus investment; Olympia Soda ash, Premier Ethanol, and H2O2, etc. 23 projects. Punjab has had only these mega greenfield chemical plants for the last 30 years.

#### Sugar cane Value Added Products



#### Bagasse - Sugar cane Value Added Products



#### Sugar cane Value Added Products



#### Sugar cane Value Added Products



# Sugarcane Based Projects Ethanol

Capacity: 170 T/D + 190 T/D Bio fertilizer

Raw materials: Molasses

By product: 3 shift; 330 days

Marketing: Export potential

Profitability: Investment recovery 3 years



#### **Ethanol Vinasse Bio Fertilizer**

C