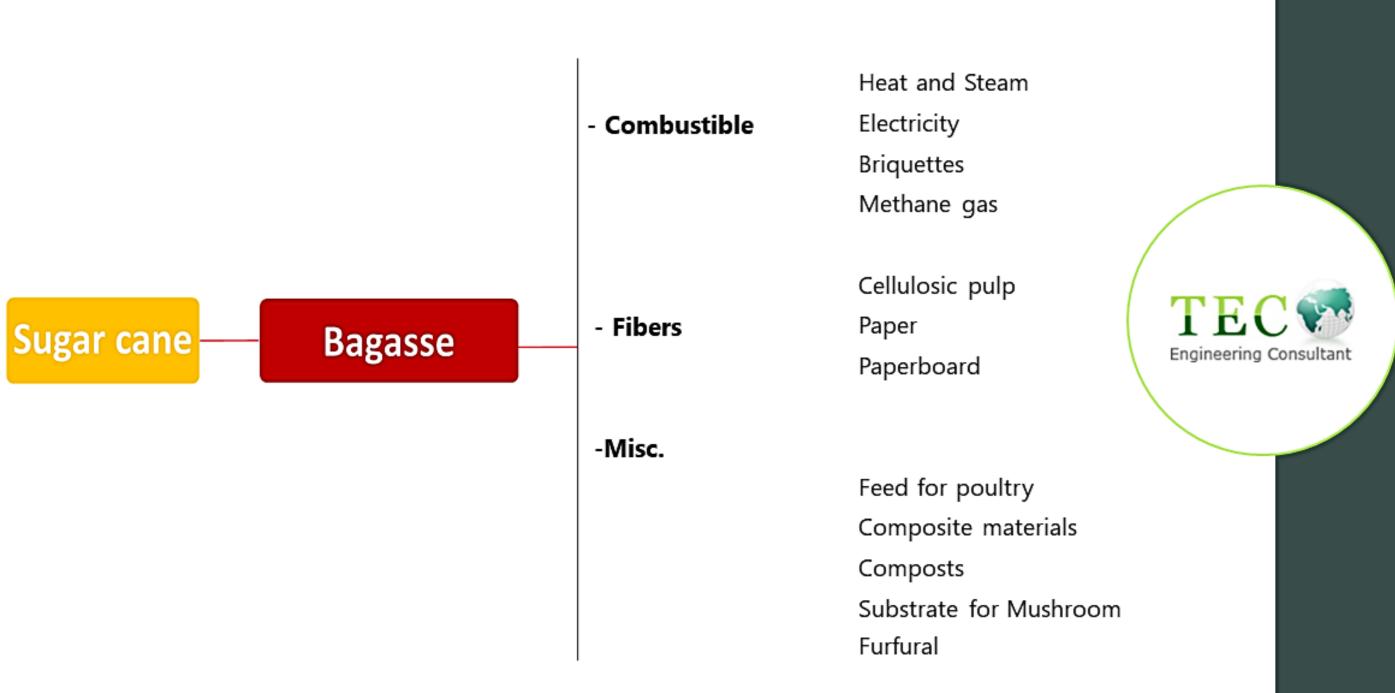

luconate** 

Citric Acid



#### Sugar cane Value Added Products



At TEC, we are dedicated to harnessing the potential of sugarcane-based bioproducts and driving innovation in the industrial sector.

"As per Chinese R&D institutes, the future lies in establishing Sugarcane based industrial projects, eco-industrial parks, or SEZs."

#### Molasses - Sugar cane Value Added Products





#### Sugar cane Value Added Products



We work for setting up new industries, industrial parks (SEZ) and are considered the highest-performing industrial consultancy in the country.

TEC has set up Rs. Billion plus investment; Olympia Soda ash, Premier Ethanol, and H2O2, etc. 23 projects. Punjab has had only these mega greenfield chemical plants for the last 30 years.

#### Sugar cane Value Added Products



#### Bagasse - Sugar cane Value Added Products



#### Sugar cane Value Added Products



#### Sugar cane Value Added Products



# Sugarcane Based Projects Ethanol

Capacity: 170 T/D + 190 T/D Bio fertilizer

Raw materials: Molasses

By product: 3 shift; 330 days

Marketing: Export potential

Profitability: Investment recovery 3 years



#### **Ethanol Vinasse Bio Fertilizer**

Capacity: 88 T/D (100,000 ltr/day distillery)

Raw materials: Distillery waste

By product: 3 shift; 330 days

Marketing: Export potential

**Profitability:** Investment recovery 3 years



Ethanol Vinasse based Bio Fertilizer

Engineering Consultant

#### Citric Acid

**Capacity**: 20,000 T/Y (03 shift, 330 days)

Raw materials: Molasses

Marketing: Export potential + Local demand

**Usage:** food and beverage p